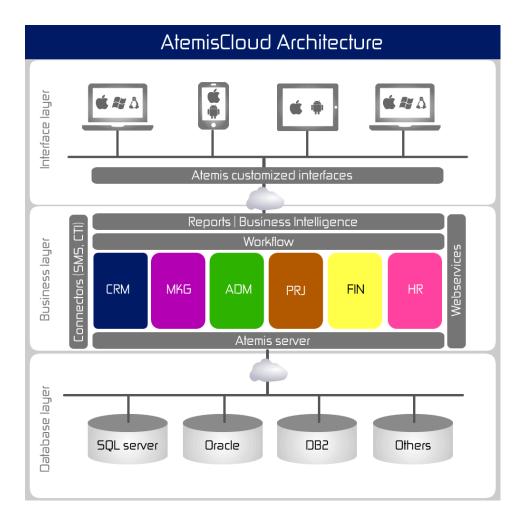

# **Atemiscloud CRM + EVENTS**

**CRM + Segment + Events + Marketing + Analysis** 

# The company

International offices. Sales and Dev.





At 06/2017: Ukraine: 6, Vietnam: 10, Thailand: 1, Africa: 4, Mexico: 1, Poland: 1, France: 2, USA: 1, Singapore 1, Beirut: 1 + 24 freelancers. 7 legal entities. 5 sales offices. Technical teams in Vietnam and West Ukraine.

#### AtemisCloud A proven robust architecture







Why our customers choose us?



#### ✓ For the full range of solution 100% cloud

✓ Equivalent to most ERP solutions (Hexagone)

✓ More innovative than others (Hatier, CCIFV)

#### ✓ For the 100% customization

✓ Layout and extranet features (Terresens)

✓ Business processes and forms (Generali, Hatier)

#### $\checkmark$ For the quick integration time

✓ Smaller and international (KPMG, Geant Casino)
✓ On line work and processes (Renault)

#### ✓ For the price

- ✓ Rental: Based on usage per month
- ✓ Value:

✓ 6 times cheaper than SAP, SIEBEL (Hexagone, Renault, Bosch)

✓ 3 times cheaper than Salesforce (4G secure, BottomLine,...)

## References





# ...and over 1100 other companies.

## Scope and features



- Solution dedicated to:
  - Marketing and events companies
  - Marketing