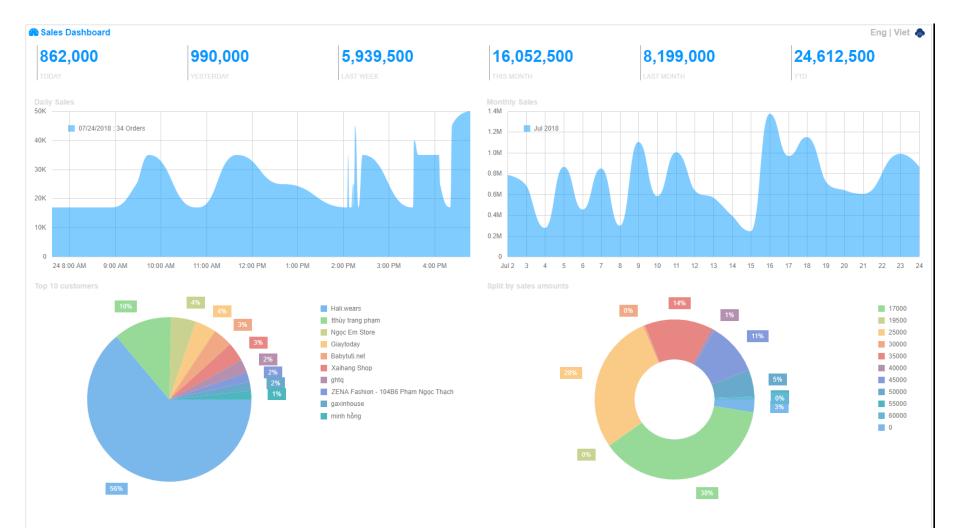

|  |
|               | 0 30                                                  |              |                           |              | BOTTEGA ZELACHI FROMAGIO GRATED CHEESE 100G     | 111   |  |
|               |                                                       |              | The last reports          | <i>∂</i> □ x | MARGARINE CLASSICO 360 1KG                      | 95    |  |
|               |                                                       |              |                           | ~ _ ~        |                                                 |       |  |
|               |                                                       |              | 🛱 ĐẠI SỨ QUẤN URUGUAY     |              | CREMIERE DE FRANCE UHT WHOLE MILK 1L            | 80    |  |

## Sales dashboard





## CRM: Companies list





## **CRM: Contacts list**



| A. Admin                                                                       | Atomio * | <b>A</b> Contact lis | st                                       |                      |                |          |                                |                     |                 |                                 |      | (          |
|--------------------------------------------------------------------------------|----------|----------------------|------------------------------------------|----------------------|----------------|----------|--------------------------------|---------------------|-----------------|---------------------------------|------|------------|
| Go