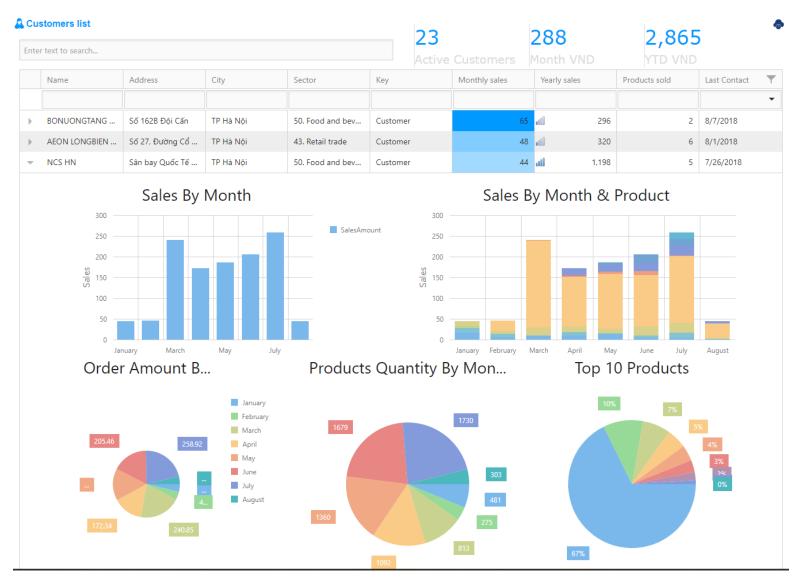

|              |                           |              | BOTTEGA ZELACHI FROMAGIO GRATED CHEESE 100G     | 111   |  |
|               |                                                       |              | The last reports          | <i>∂</i> □ x | MARGARINE CLASSICO 360 1KG                      | 95    |  |
|               |                                                       |              |                           | ~ _ ~        |                                                 |       |  |
|               |                                                       |              | 🛱 ĐẠI SỨ QUẤN URUGUAY     |              | CREMIERE DE FRANCE UHT WHOLE MILK 1L            | 80    |  |

## Sales dashboard





## CRM: Companies list





## **CRM: Contacts list**



| A. Admin                                                                       | Atomio * | <b>A</b> Contact lis | st                                       |                      |                |          |                                |                     |                 |                                 |      | (          |
|--------------------------------------------------------------------------------|----------|----------------------|------------------------------------------|----------------------|----------------|----------|--------------------------------|---------------------|-----------------|---------------------------------|------|------------|
| Go                                                                             | ٥        |