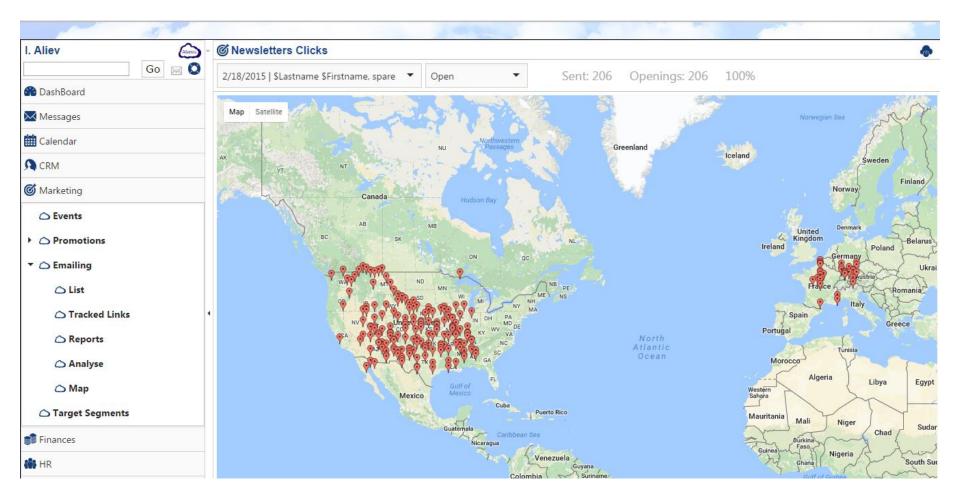

## **CRM: Segments report**

| A. Admin                                      | Segment reports                                                                                                                                                                                                           |                                      |                                                                                                                                                                |              |           |                 |         |       |                                         |                        |       | (        |
|-----------------------------------------------|---------------------------------------------------------------------------------------------------------------------------------------------------------------------------------------------------------------------------|--------------------------------------|----------------------------------------------------------------------------------------------------------------------------------------------------------------|--------------|-----------|-----------------|---------|-------|-----------------------------------------|------------------------|-------|----------|
| Go O<br>Tableau de bord<br>Or Vos indicateurs | ☑ 01.Call     ☑ 02.Exchan       ● 06.Step 1: Presentation of<br>firm and team     ② 07.Step 2:<br>fees propo       ☑ 11. Analysis     ☑ 12. Resear       ☑ 16.Email sent     ☑ 17.Follow       ☑ 21.SMS     ☑ 22.E-mailin | Services and 3<br>al 2<br>h 2<br>p 1 | ervices and 08.Step 3: Issue and send 08.Step 3: Issue and send 08.<br>I 08.Step 3: Issue and send 08.<br>I 18. Norafting 45.<br>I 18. Administrative steps 5. |              |           |                 |         | docur | ep 5: Coll<br>ments info<br>nail receiv | ect<br>ormation<br>ved |       |          |
| Opportunities monitoring                      | Contacts   14 Juillet   Confirmés   INV                                                                                                                                                                                   |                                      |                                                                                                                                                                | juillet 2017 |           |                 | >       |       |                                         |                        |       |          |
| Activités sur les groupes cibles              | N Name                                                                                                                                                                                                                    |                                      | 19 20 21 22 23 24 25                                                                                                                                           | 26 27 28     | 8 29 30 0 | 1 02 03 04 05 0 | 6 07 08 | 09 10 | 11 12                                   | 13 14                  | 15 16 | 6 Yes To |
| Messages                                      | 1 BPCE                                                                                                                                                                                                                    |                                      |                                                                                                                                                                |              |           |                 |         | Q     |                                         |                        |       |          |
| Calendrier                                    | 2 TOTAL VIETNAM                                                                                                                                                                                                           |                                      |                                                                                                                                                                |              |           |                 |         |       |                                         |                        |       |          |
| CRM                                           | 3 BNP PARIBAS                                                                                                                                                                                                             |                                      |                                                                                                                                                                |              |           |                 |         |       |                                         |                        |       |          |
| Marketing                                     | 4 ERAI VIETNAM                                                                                                                                                                                                            |                                      |                                                                                                                                                                |              |           |                 |         |       |                                         |                        |       |          |
| Administration                                | 5 Laboratoires PIERRE FABRE                                                                                                                                                                                               |                                      |                                                                                                                                                                |              |           |                 |         |       |                                         |                        |       |          |
| Projects                                      | 6 LINKBYNET                                                                                                                                                                                                               |                                      |                                                                                                                                                                |              |           |                 |         |       |                                         |                        |       |          |
| Finances                                      | 7 ACCOR ASIA PACIFIC                                                                                                                                                                                                      |                                      |                                                                                                                                                                |              |           |                 |         |       |                                         |                        |       |          |
| GRH                                           | 8 CAPGEMINI CONSULTING                                                                                                                                                                                                    |                                      |                                                                                                                                                                |              |           |                 |         |       |                                         |                        |       |          |
| lonfiguration                                 | 9 OPEN ASIA                                                                                                                                                                                                               |                                      |                                                                                                                                                                |              |           |                 |         |       |                                         |                        |       |          |
| Quitter                                       | 10 AIR FRANCE-KLM                                                                                                                                                                                                         |                                      |                                                                                                                                                                |              |           |                 |         |       |                                         | <b>a</b>               |       |          |
|                                               | 11 INDOCHINA LEGAL                                                                                                                                                                                                        |                                      |                                                                                                                                                                |              |           |                 |         |       |                                         |                        |       |          |
|                                               | 12 BELLANY                                                                                                                                                                                                                |                                      |                                                                                                                                                                |              |           |                 |         |       |                                         |                        |       |          |
|                                               | 13 ARCHETYPE GROUP                                                                                                                                                                                                        |                                      |                                                                                                                                                                |              |           |                 |         |       |                                         |                        |       |          |
|                                               | 14 BLUE GATE                                                                                                                                                                                                              |                                      |                                                                                                                                                                |              |           |                 |         |       |                                         | <b>a</b>               |       |          |
|                                               | 15 THUY DUONG TRADING                                                                                                                                                                                                     |                                      |                                                                                                                                                                |              |           |                 |         |       |                                         |                        |       |          |
|                                               | 16 BOUYGUES (BBI)                                                                                                                                                                                                         |                                      |                                                                                                                                                                |              |           |                 |         |       |                                         |                        |       |          |
|                                               | 17 AUDIER & PARTNERS                                                                                                                                                                                                      |                                      |                                                                                                                                                                |              |           |                 |         |       |                                         |                        |       |          |
|                                               | 18 CENTRE MÉDICAL INTERNATIONAL                                                                                                                                                                                           |                                      |                                                                                                                                                                |              |           |                 |         |       |                                         |                        |       |          |
|                                               | 19 LA CREPERIE PIE                                                                                                                                                                                                        |                                      |                                                                                                                                                                |              |           |                 |         |       |                                         |                        |       |          |
|                                               | 20 DOMAINE MORERE                                                                                                                                                                                                         | List of all a                        | ictivities by                                                                                                                                                  | segi         | ment      | ts 📗            |         |       |                                         |                        |       |          |

## Segments: List

| A. Admin 🍙                    | ∅ Segments cibles                                              |          | ?             |
|-------------------------------|----------------------------------------------------------------|----------|---------------|
| audier Go                     | Nom                                                            | Туре     | Nombre d'enre |
| Tableau de bord               |                                                                |          |               |
| 🔀 Messages                    | Contacts   14 Juillet   Confirmed   EN                         | Candidat | 0             |
| 🛗 Calendrier                  | Contacts   14 Juillet   Confirmés                              | Contact  | 259           |
| CRM                           | Contacts   14 Juillet   Confirmés   FR   Invitations à envoyer | Contact  | 6             |
| <b>Ø</b> Marketing            | Contacts   14 Juillet   Confirmés   INV                        | Contact  | 28            |
| Constant Relation presse      | Contacts  14 Juillet   Confirmés   VN                          | Contact  | 163           |
| 🛆 Salons et événements        | Contacts   14 Juillet   Confirmés   VN   Invitations à envoyer | Candidat | 6             |
| Co Promotions                 | Contacts   All                                                 | Contact  | 990           |
| 🕨 🛆 Web Shop                  | Contacts   English                                             | Contact  | 83            |
| ▼ 🗅 Site Internet             | Contacts   French                                              | Contact  | 239           |
| 🛆 Gestion des menus et des co | Contacts   Groupe Test                                         | Contact  | 0             |
| 🛆 Gestion des fichiers        | Contacts   INV                                                 | Contact  | 58            |
| Contact requests              | Contacts   Vietnamese                                          | Contact  | 545           |
| Documents Marketing           | Contacts   VIP                                                 | Contact  | 92            |
| 🛆 Campaigns analysis          | Contacts   Without language                                    | Contact  | 107           |
| ► 🛆 Emailing                  | Employees   All                                                | Employé  | 10            |
| 🛆 Journal                     |                                                                |          |               |
| Segments de contacts          |                                                                |          |               |
| Templates                     |                                                                |          |               |
| Administration                |                                                                |          |               |
|                               |                                                                |          |               |