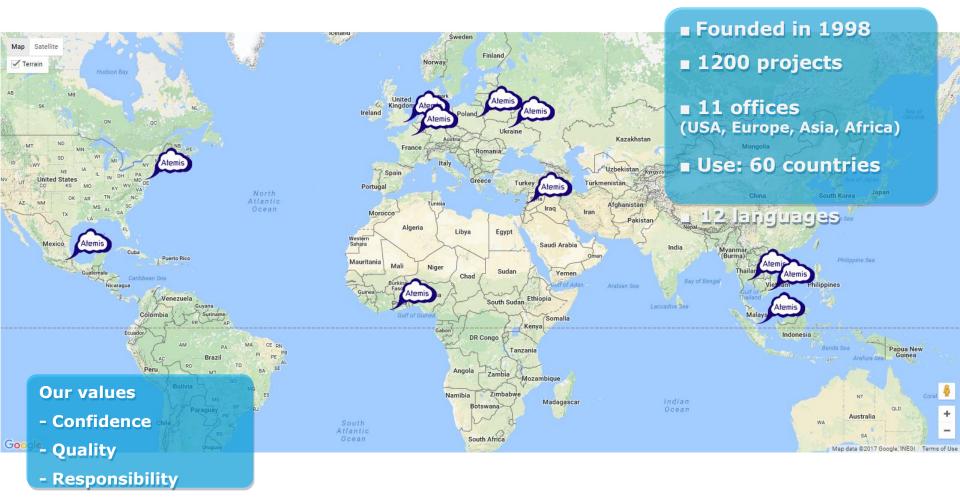

# The company

International offices. Sales and Dev.

At 06/2017: Ukraine: 6, Vietnam: 10, Thailand: 1, Africa: 4, Mexico: 1, Poland: 1, France: 2, USA: 1, Singapore 1, Beirut: 1 + 24 freelancers. 7 legal entities. 5 sales offices. Technical teams in Vietnam and West Ukraine.