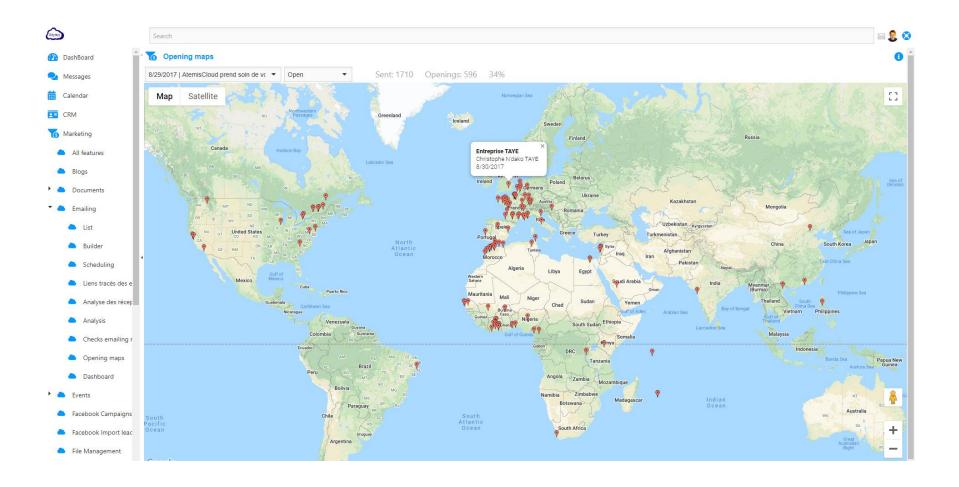

|                                                                                                                                                                                     |                                                                                                                                     |                                                                                                             |                                                                                              |

#### Contacts who opened





# Map of openings





#### Segmentation





#### Target segments



|                    | Search                                  |         |      |
|--------------------|-----------------------------------------|---------|------|
| Target Se          | gments                                  |         |      |
| Name               |                                         | Туре    |      |
|                    |                                         |         |      |
| Contacts   All   W | / NoNewsletter                          | Contact | 3118 |
| Contacts   Vietna  | m   All                                 | Contact | 1856 |
| Contacts   Vietna  | m   Not contacted                       | Contact | 1556 |
| Contacts   Vietna  | m   Not contacted for > 30 days (VNese) | Contact | 1014 |
| Contacts