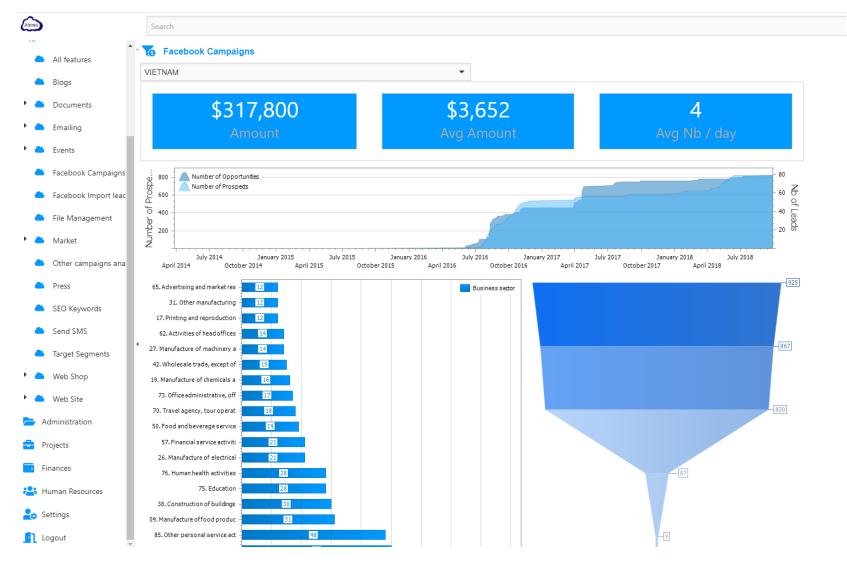

|        |                |       |             |              |          |
| -            | Facebook Import leac |   | Mosterfion                 | asterMan           |        |                |       |             |              |          |
| •            | File Management      |   | Pr                         | iceltBuy           |        |                |       |             |              |          |
| ۰ 📥          | Market               |   |                            | •                  |        |                |       |             |              |          |
| -            | Other campaigns ana  |   |                            |                    |        |                |       |             |              |          |

# Send emailing





## Facebook campaigns





# **Emailing Dashboard**



#### o Dashboard





#### Contacts by city





### Connected Website





#### Quick and swift



#### https://asiaproperty.vn

#### Website apartment view





RENT BUY PROJECTS BLOG CAREER LIST YOUR APARTMENT 2090 6899 300



🛪 Masteri An Phu | 179 Xa Lo Ha Noi, Thao Dien Ward, District 2 | AP0025

HCMC AP0025

#### OVERVIEW

- Accommodate(s): 2
- ✤Furniture: Full
- June: Apartments Building
- La Surface: 50 m<sup>2</sup>
- Bedrooms: 1
- Bathrooms: 1



| Price for Rent / month<br>\$700                                            | Price for Buy                 |
|----------------------------------------------------------------------------|-------------------------------|
| REQUEST INSPECTION                                                         |