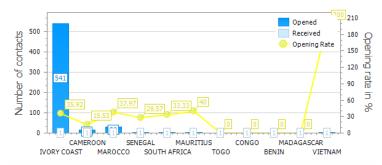

|              |          |
| -            | Facebook Import leac |   | Mosterfion                 | asterMan           |        |                |       |             |              |          |
| •            | File Management      |   | Pr                         | iceltBuy           |        |                |       |             |              |          |
| ۰ 📥          | Market               |   |                            | •                  |        |                |       |             |              |          |
| -            | Other campaigns ana  |   |                            |                    |        |                |       |             |              |          |

# Send emailing





## Facebook campaigns





# **Emailing Dashboard**



#### o Dashboard





#### Contacts by city





### Connected Website





#### Quick and swift



#### https://asiaproperty.vn

#### Website apartment view





RENT BUY PROJECTS BLOG CAREER LIST YOUR APARTMENT 2090 6899 300



🛪 Masteri An Phu | 179 Xa Lo Ha Noi, Thao Dien Ward, District 2 | AP0025

HCMC AP0025

#### OVERVIEW

- Accommodate(s): 2
- ✤Furniture: Full
- June: Apartments Building
- La Surface: 50 m<sup>2</sup>
- Bedrooms: 1
- Bathrooms: 1



| Price for Rent / month<br>\$700                                            | Price for Buy                 |
|----------------------------------------------------------------------------|-------------------------------|
| REQUEST INSPECTION                                                         |                               |
| Your Name