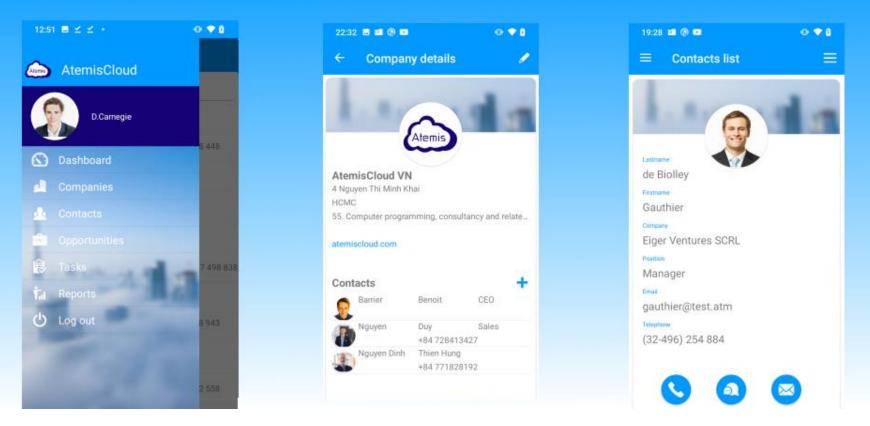

## Sales activities management

- KPI
- Contact/day/project
- Track employee's sale activities
- Give tasks
- View the report of employee
- Salesman scheduling
- Appointment scheduling