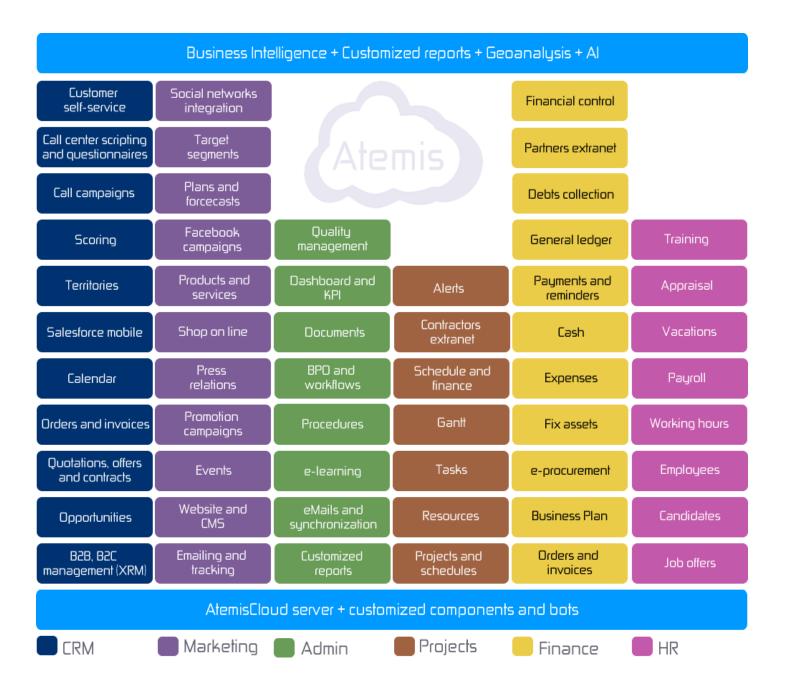

# Atemis

# **ATEMISCLOUD REAL-ESTATE**

ERP solution for Real-Estate companies

# The company

International offices. Sales and Dev.





At 06/2020: Ukraine: 6, Vietnam: 10, Thailand: 1, Africa: 4, Mexico: 1, Poland: 2, France: 2, USA: 1, Singapore 2, Beirut:1 + 24 freelancers. 8 legal entities. 5 sales offices. Technical teams in Vietnam and West Ukraine.

# AtemisCloud A proven robust architecture











# References





# Get an integrated solution

- Connected professional features
- Accessible from the Cloud
  - At any time
  - From anywhere
  - From any device
  - In real time



- Optimize all processes, save time and money
- Integrated to other systems



# Benefits from the solution

- Full management process all integrated with improved efficiency
- Secured property and customer database & centralize access to information
- Comprehensive report and analytics system









# Explore the solution



## CRM

## **Customers and Landlords**

- General information
- Specific demand
- Product holding
- Customer's invoices
- Professional data and customized
- History of activities (Report and Task)
- Documents

## Prescriber and Real Estate Exchange

- Manage real estate exchange info