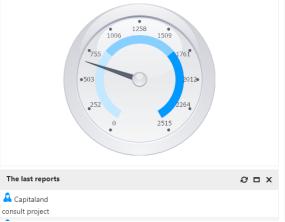

## Dashboard and KPI

0

| Sales this year       | ∂ □ ×        |
|-----------------------|--------------|
| \$1325                | 8            |
| Key data              | ₽□×          |
| 🏶 Employees           | 16           |
| A Developers          | 78           |
| 🚨 Apart Buildings     | 136          |
| Current requests      | 209          |
| 🚨 Apartments          | 1268         |
| A Contacts            | 2515         |
| Contacts of the Month | <i>2</i> □ X |