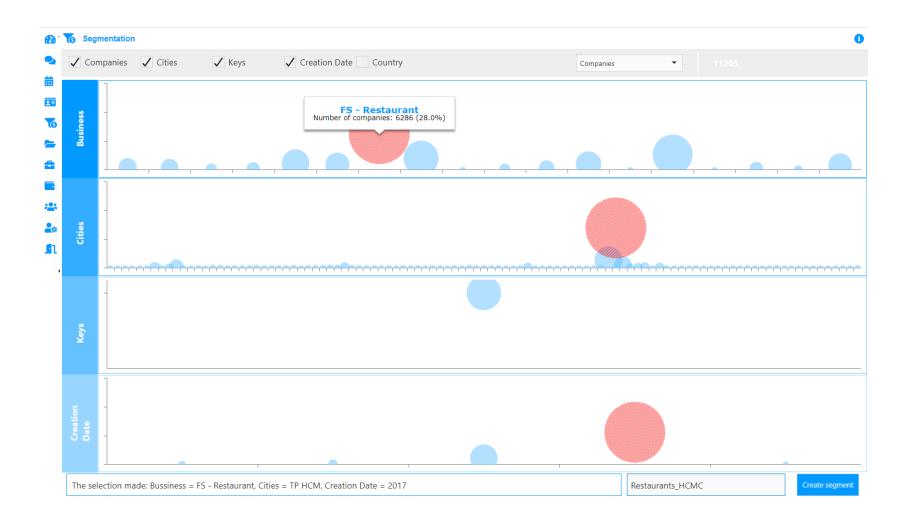

|                                                                                                                                                                                     |                                                                                                                                     |                                                                                                             |                                                                                              |

#### Contacts who opened





# Map of openings





#### Segmentation





#### Target segments



|                    | Search                                  |         |      |
|--------------------|-----------------------------------------|---------|------|
| Target Se          | gments                                  |         |      |
| Name               |                                         | Туре    |      |
|                    |                                         |         |      |
| Contacts   All   W | / NoNewsletter                          | Contact | 3118 |
| Contacts   Vietna  | m   All                                 | Contact | 1856 |
| Contacts   Vietna  | m   Not contacted                       | Contact | 1556 |
| Contacts   Vietna  | m   Not contacted for > 30 days (VNese) | Contact | 1014 |
| Contacts   Vietna  | m   Vietnames