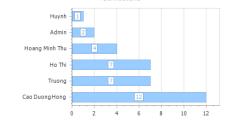

## Sales activities management

- KPI
- Contact/day/project
- Track employee's sale activities
- Give tasks
- View the report of employee
- Salesman scheduling
- Appointment scheduling