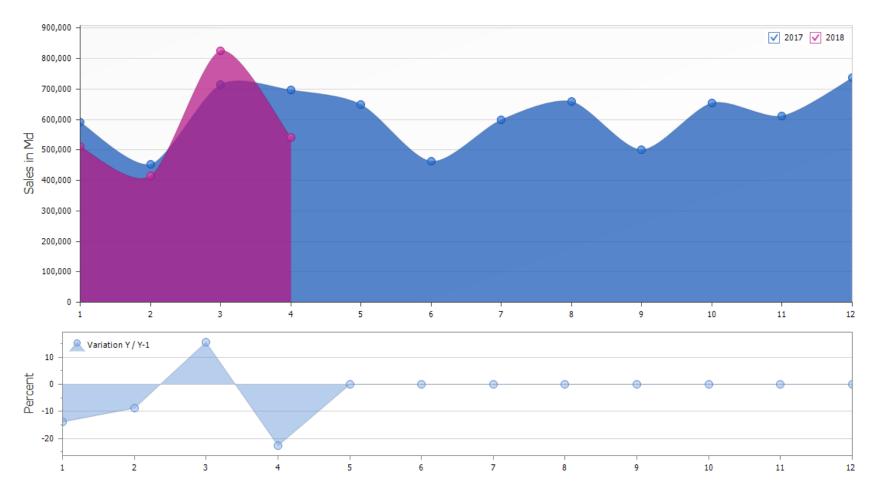

## **Report & Analysis**

- Sales report
- Profit report
- Commission report
- Sale process efficiency report
- Employee report
- Year to year sales report