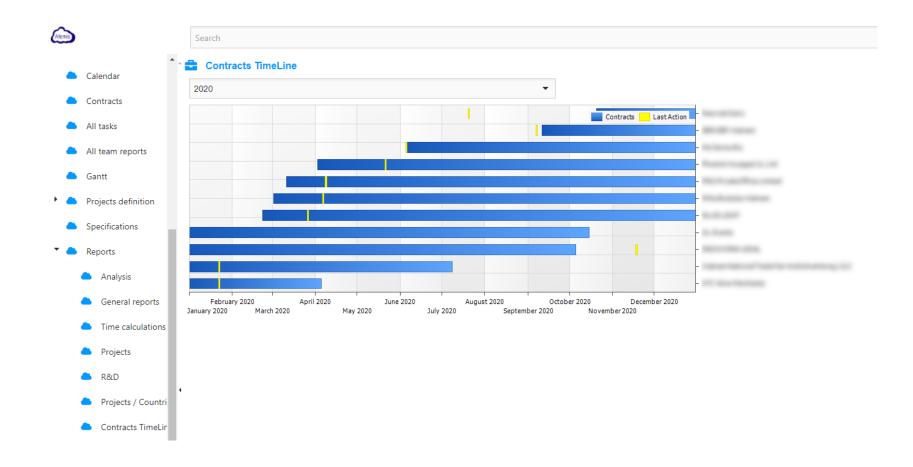

| 132 Ben Van Don, 6 Ward,<br>District 4               |          |      | $\checkmark$ |
| Gantt                                                     | le        | AP0111   Vinhomes Central Park | 49.0 m²   | 1        | 1         | \$800         | \$0           | 208 Nguyen Huu Canh, 22<br>Ward, Binh Thanh District |          |      | $\checkmark$ |
| <ul> <li>Projects definition</li> <li>Analysis</li> </ul> | ma 1      | AP0112   Vinhomes Central Park | 81.6 m²   | 2        | 2         | \$1200        | \$0           | 208 Nguyen Huu Canh, 22<br>Ward, Binh Thanh District |          |      | $\checkmark$ |



## Print Apartment details





PROPERTY DETAILS

Furnishing:

FEE DETAILS

Management:

\$0.0 / month

Full



## Contracts management





## Rental contracts Timeline





## Invoices management



6

#### Invoices Individuals

Drag a column header here to group by that column

|   | Client          | Ŧ            | CreationDate | • <b>T</b>   | Definition   | T               | Subject         | Ŧ          | Amount 🗸 | Ŧ   | Discount <b>T</b>        | Tax(%) | Tax Y | CreatedBy           |         |
|---|-----------------|--------------|--------------|--------------|--------------|-----------------|-----------------|------------|----------|-----|--------------------------|--------|-------|---------------------|---------|
|   |                 | •            |              | •            |              |                 |                 |            |          |     |                          |        |       |                     |         |
| Þ | ter Toe