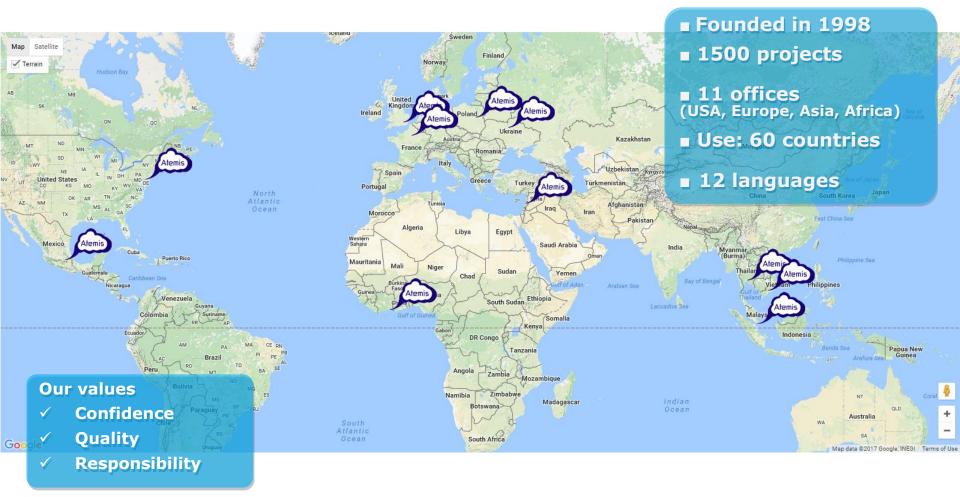

# The company

International offices. Sales and Dev.

At 06/2020: Ukraine: 6, Vietnam: 10, Thailand: 1, Africa: 4, Mexico: 1, Poland: 2, France: 2, USA: 1, Singapore 2, Beirut:1 + 24 freelancers. 8 legal entities. 5 sales offices. Technical teams in Vietnam and West Ukraine.