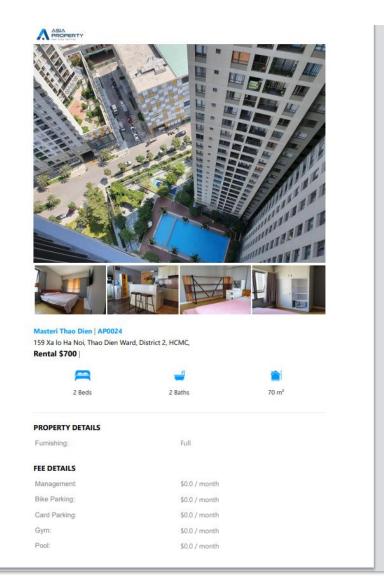

## Print Apartment details

PROPERTY DETAILS

Furnishing:

FEE DETAILS

Management:

\$0.0 / month

Full